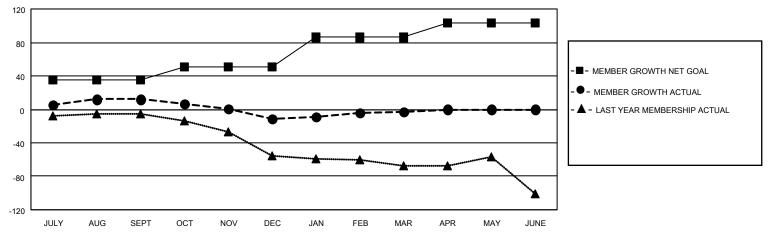

## GOALS AND ACTUAL MEMBERS CUMULATIVE

| DROPPED CLUBS: 0 |    | 25 CLUBS OF 53 ADDED 1 OR<br>MORE NEW MEMBERS | GENDER DISTRIBUTION                 |                           |  |
|------------------|----|-----------------------------------------------|-------------------------------------|---------------------------|--|
|                  |    | INORE NEW WEINDERS                            | MALE                                | 929 (67.61%)              |  |
| DROPPED MEMBERS  |    |                                               | FEMALE<br>NON BINARY                | 445 (32.39%)<br>0 (0.00%) |  |
| DECEASED         | 24 |                                               | PREFER NOT TO ANSWER                | 0 (0.00%)                 |  |
| CLUB CANCELLED   | 0  | CLICK HERE FOR CUMULATIVE                     | TOTAL FAMILY UNIT MEMBERS           | 302                       |  |
| OTHER            | 70 | MEMBERSHIP DATA                               |                                     |                           |  |
| TOTAL            | 94 |                                               | FAMILY MEMBERS PAYING HALF DUES 155 |                           |  |
|                  |    |                                               |                                     |                           |  |